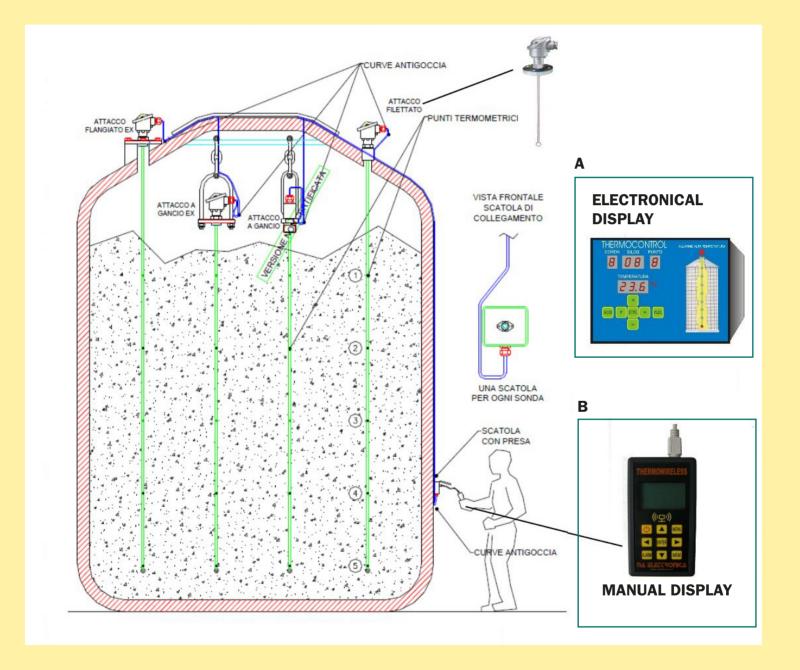

## THERMOMETRIC PLANT

This device is used, together with the STP probes, to measure the temperature inside silos or warehouses for storage cereals and grains in order to monitor and therefore prevent overheating of the product or unnecessary recycle / ventilations. It 'a unit of robust construction and safe custody, particularly indicated for small storage facilities. The principle of operation is based on the detection by means of sensors arranged at various heights along the probe, on average every three meters.

The equipment you may have:

- A) With single display for silos online;
- B) With manual control display for every single silo.

ZANIN F.IIi s.r.l.

Viale delle Industrie, 1 - 31032 Casale sul Sile (TV) - Italy Tel. +39 0422 785444 - Fax +39 0422 785805