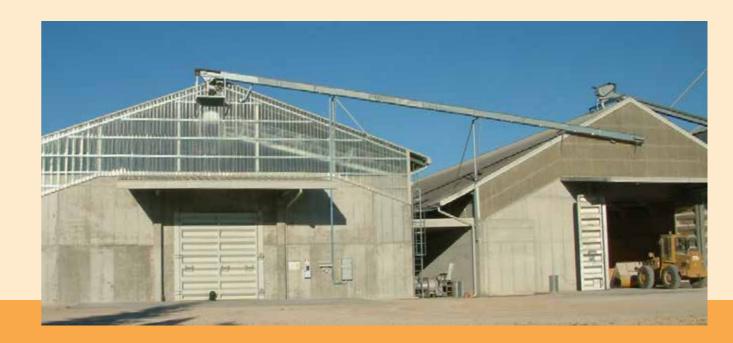

# **GATES** FOR CEREAL WAREHOUSES

## **MANUFACTURING**

- The gate is manufactured of painted steel
- The structure is of the corrugated type to support the thrust of the cereal from inside
- The gate is equipped with an opening to allow ventilation inside the store