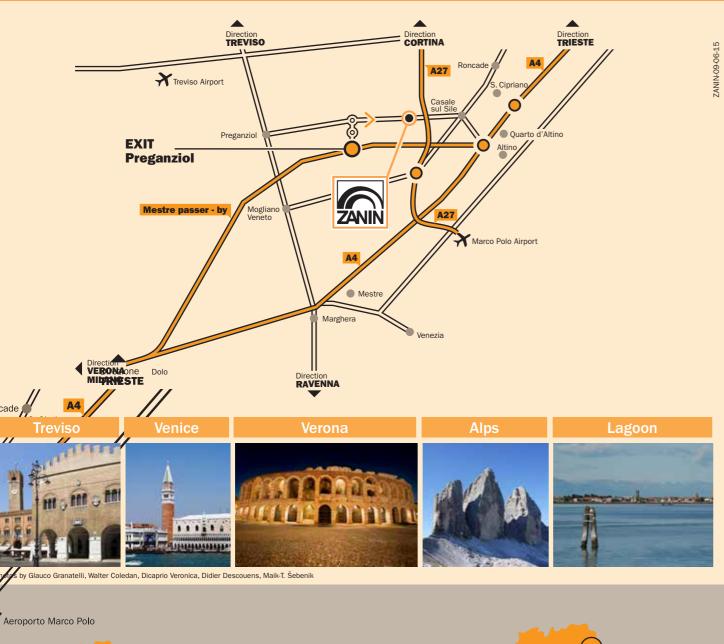

ZANIN Since 1956

#### ZANIN F.IIi s.r.l.

Viale delle Industrie, 1 31032 Casale sul Sile (TV) - Italy

T. +39 0422 785444 F. +39 0422 785805

www.zanin-italia.com info@zanin-italia.com





©2015 ZANIN F.LLI - All contents (text, photos, graphic) present in this brochure are propriety of the ZANIN F.LLI company and are protected by the current law. The brochure cannot be published, reproduced, rewritten, distributed, and commercialized without explicit authorization. Brands, denominations and the mentioned companies inside of this brochure are propriety of respective proprietors and are protected by the current law in matter of brands, patents and / or copyright.

The company Zanin F.IIi disclaims any liability for any inaccuracies in this depliant and reserves the right to make changes