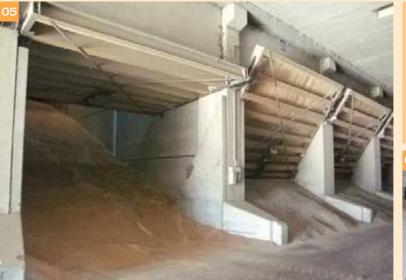

#### **DETTAGLI**

- 05) Dettaglio portone con cella piena
- 06) Telaio con appoggio gancio di movimentazione
- 07) Fase di carico
- 08) Fase di apertura con cella carica
- 09) Fase di apertura con cella scarica