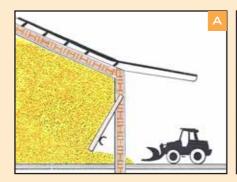

## **UNLOADING PHASE**

A) Opening of store cell

- B) Partial unloading phase
- C) Total cell opening