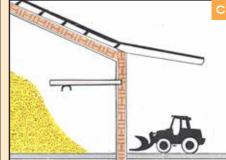

## **UNLOADING PHASE**

A) Opening of store cell

- B) Partial unloading phase
- C) Total cell opening