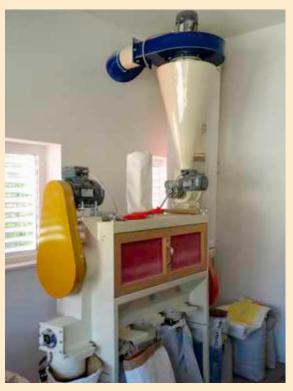

## STONE MILL WITH CLEANER

## **CLEANER SPECIFICS**

- Stainless steel construction 304
- · 3 exhaust mouths separate for the different types of flour

## PNEUMATIC TRANSPORT SPECIFICS

- Cyclone with exhaust fan
- Rotary valve
- Suitable for the transport and cooling of flour

ZANIN F.Ili s.r.l.Viale delle Industrie, 1 - 31032 Casale sul Sile (TV) - Italy<br/>Tel. +39 0422 785444 - Fax +39 0422 785805<br/>www.zanin-italia.com info@zanin-italia.com