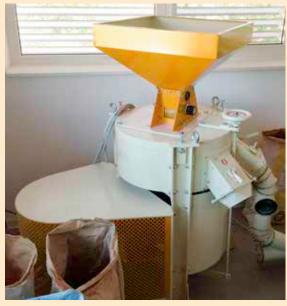

## STONE MILL WITH CLEANER

## MILL SPECIFICS

- Support structure made of carbon steel
- Adjusting stone with handwheel
- Motorization with belt drive
- Feed hopper