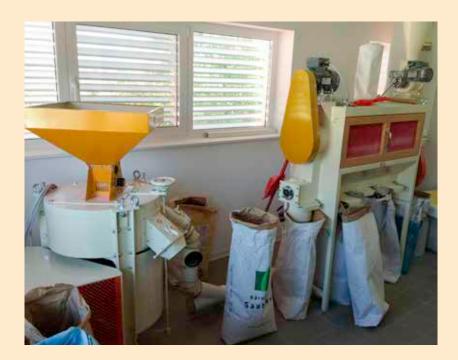

## STONE MILL WITH CLEANER

## MILL SPECIFICS

- Support structure made of carbon steel
- Adjusting stone with handwheel
- Motorization with belt drive
- Feed hopper

## **CLEANER SPECIFICS**

- Stainless steel construction 304
- · 3 exhaust mouths separate for the different types of flour

## PNEUMATIC TRANSPORT SPECIFICS

- Cyclone with exhaust fan
- Rotary valve
- Suitable for the transport and cooling of flour

ZANIN F.Ili s.r.l.Viale delle Industrie, 1 - 31032 Casale sul Sile (TV) - Italy<br/>Tel. +39 0422 785444 - Fax +39 0422 785805<br/>www.zanin-italia.com info@zanin-italia.com