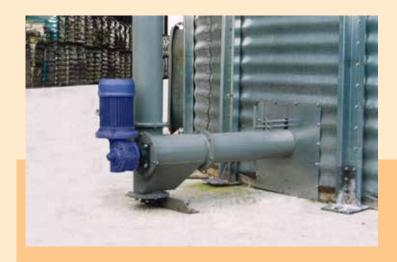

## SILOS EXTRACTION AND REDELIVERY AUGER

## **USE**

It is used for the discharge of the silos and redelivery. Flow rate from 30 to 50 Tons/h.

## **MANUFACTURING**

- · Circular section galvanised Sendzimir steel piping
- · Square pitch spiral
- · Head-tail flanged supports
- Intermediate supports every 3 m
- · Drive: gear-motor

ZANIN F.IIi s.r.l.