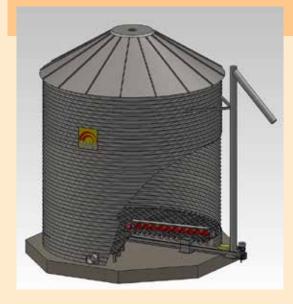

## SILOS EXTRACTION AND REDELIVERY AUGER

## **USE**

It is used for the discharge of the silos and redelivery. Flow rate from 30 to 50 Tons/h.

## **MANUFACTURING**

- · Circular section galvanised Sendzimir steel piping
- · Square pitch spiral
- · Head-tail flanged supports
- Intermediate supports every 3 m
- · Drive: gear-motor

ZANIN F.IIi s.r.l.