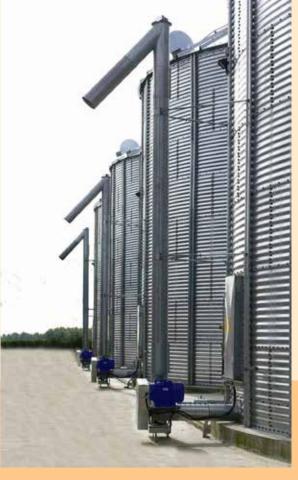

## SILOS EXTRACTION AND REDELIVERY AUGER

## **USE**

It is used for the discharge of the silos and redelivery. Flow rate from 30 to 50 Tons/h.

## **MANUFACTURING**

- · Circular section galvanised Sendzimir steel piping
- · Square pitch spiral
- · Head-tail flanged supports
- Intermediate supports every 3 m
- · Drive: gear-motor

ZANIN F.IIi s.r.l.