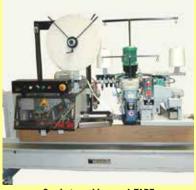

## MANUAL PORTABLE SEWING HEADS

Horizontal portable sewing head

Portable sewing head mod. TAPE

Pneumatic sewing head - 5bar

ZANIN F.IIi s.r.l.

Viale delle Industrie, 1 - 31032 Casale sul Sile (TV) - Italy Tel. +39 0422 785444 - Fax +39 0422 785805 www.zanin-italia.com info@zanin-italia.com