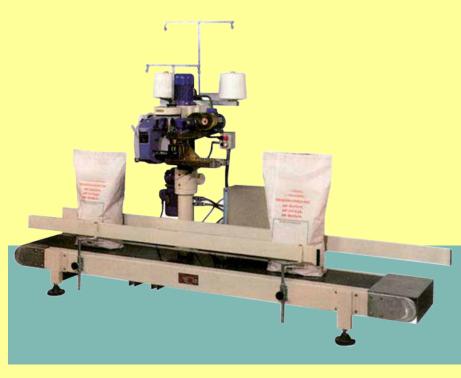

## SEMIAUTOMATIC SEWING MACHINES

Sewing machine mod. TAPE

Semiautomatic Sewing machine

## **FEATURES**

- Bags from 5 to 30Kg
- · Sewing for any type of bag, with labeling
- Motorized telescopic column which allows the seam of bags of various sizes
- Advancement of the bag via V-belts, mounted on spring hinges
- Sewing on paper bags, polypropylene raffia, jute and all commonly used materials
- · Integrated belt conveyor for moving bags