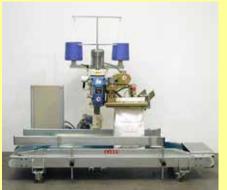

## SEMIAUTOMATIC SEWING MACHINES

Sewing machine mod. TAPE

Semiautomatic Sewing machine

## **FEATURES**

- Bags from 5 to 30Kg
- · Sewing for any type of bag, with labeling
- Motorized telescopic column which allows the seam of bags of various sizes
- Advancement of the bag via V-belts, mounted on spring hinges
- Sewing on paper bags, polypropylene raffia, jute and all commonly used materials
- · Integrated belt conveyor for moving bags