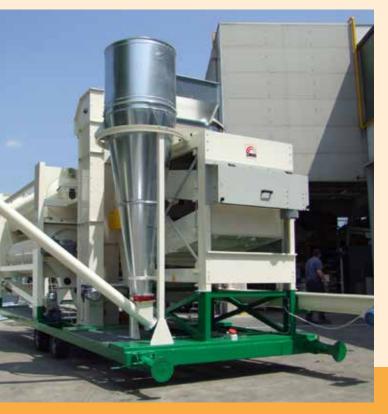

# **MOBILE SEEDS SELECTION**

Zanin's moving seed selection plant, compared to the fixed one, has the characteristic to be transportable, being assembled on a wheeled cart. As the fixed one it has been designed for cereals and seeds selection in general. The plant in its different operations eliminates from the seeds the different light impurities, in function of the seed to select.

### LEGEND

- 01) Loading
- 02) Metal separator
- 03) Loading auger
- 04) Sieves cleaner
- 05) Scraps auger
- 06) Production convoy auger

- 07) Lifter
- 08) Indented cylinders
- 09) Scraps auger
- 10) Lifter
- 11) Tanning
- 12) Bag 25-50 kg
- 13) Big-Bags
- 14) Compressor