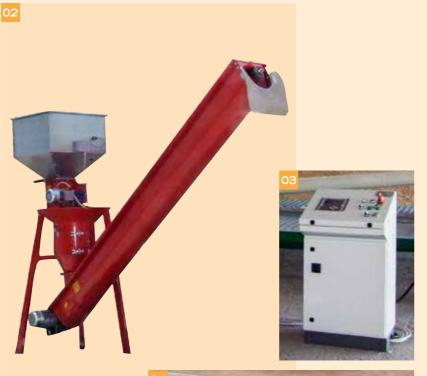

ZANIN-16-11-16

- 01) Tanning unit with electrical control panel
- 02) Tanning unit with volumetric doser and mixing auger
- 03) Electric control panel for selection plant
- 04) Portable doser unit

ZANIN F.IIi s.r.l. Viale delle Industrie, 1 31032 Casale sul Sile (TV) - Italy