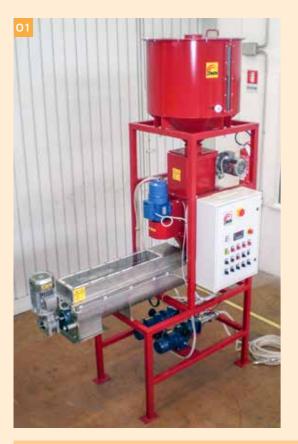

ZANIN-16-11-16

- 01) Tanning unit with electrical control panel
- 02) Tanning unit with volumetric doser and mixing auger
- 03) Electric control panel for selection plant
- 04) Portable doser unit

ZANIN F.IIi s.r.l. Viale delle Industrie, 1 31032 Casale sul Sile (TV) - Italy