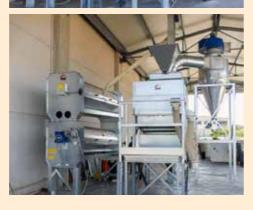

### **FIXED SEEDS SELECTION**

Zanin's fixed selection plant has been designed for cereals and seeds selection in general. The plant in its different operations eliminates the different light impurities from the seeds, in function the seed to select.