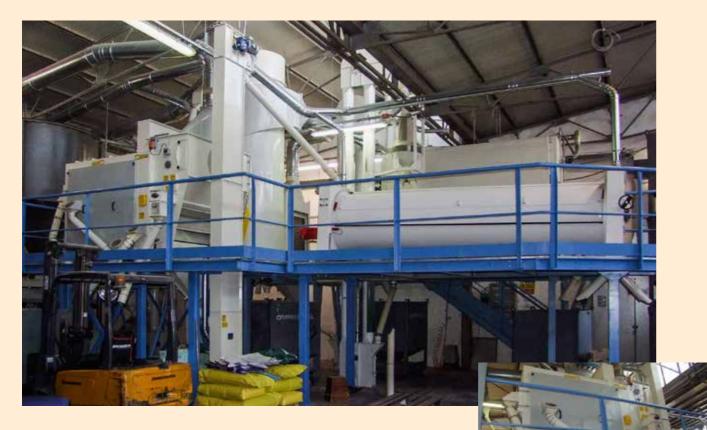

### **FIXED SEEDS SELECTION**

Zanin's fixed selection plant has been designed for cereals and seeds selection in general. The plant in its different operations eliminates the different light impurities from the seeds, in function the seed to select.

LEGEND 01) Loading 02) Cleaner

03) Elevator04) Indented cylinders05) Cyclone