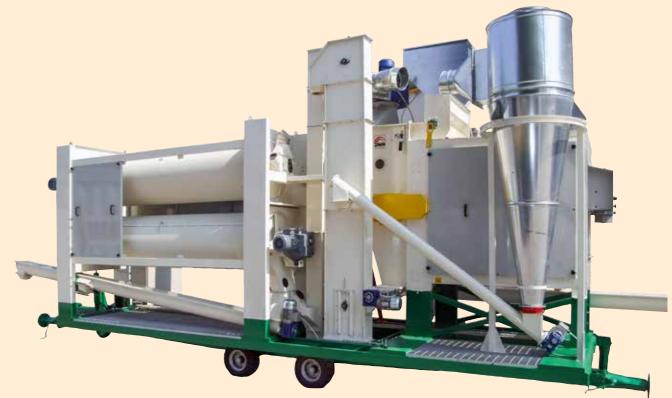

# **MOBILE SEEDS SELECTION**

Zanin's moving seed selection plant, compared to the fixed one, has the characteristic to be transportable, being assembled on a wheeled cart. As the fixed one it has been designed for cereals and seeds selection in general. The plant in its different operations eliminates from the seeds the different light impurities, in function of the seed to select.

### LEGEND

- 01) Loading
- 02) Metal separator
- 03) Loading auger
- 04) Sieves cleaner
- 05) Scraps auger
- 06) Production convoy auger

- 07) Lifter
- 08) Indented cylinders
- 09) Scraps auger
- 10) Lifter
- 11) Tanning
- 12) Bag 25-50 kg
- 13) Big-Bags
- 14) Compressor