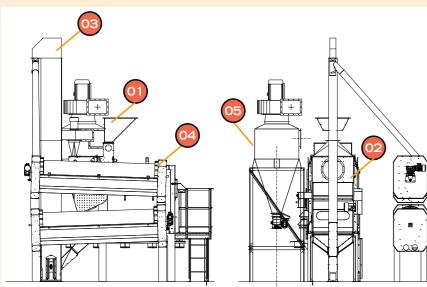

### **FIXED SEEDS SELECTION**

Zanin's fixed selection plant has been designed for cereals and seeds selection in general. The plant in its different operations eliminates the different light impurities from the seeds, in function the seed to select.

LEGEND 01) Loading 02) Cleaner

03) Elevator04) Indented cylinders05) Cyclone