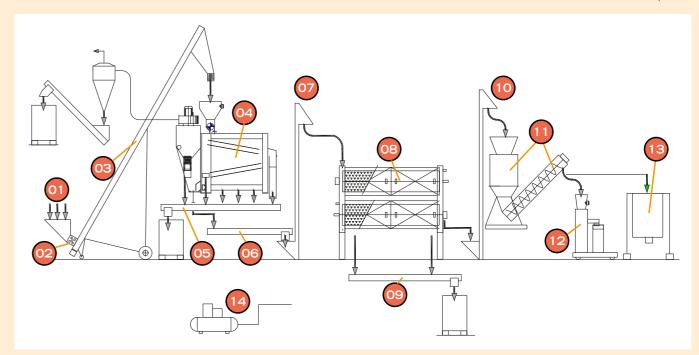

# **MOBILE SEEDS SELECTION**

Zanin's moving seed selection plant, compared to the fixed one, has the characteristic to be transportable, being assembled on a wheeled cart. As the fixed one it has been designed for cereals and seeds selection in general. The plant in its different operations eliminates from the seeds the different light impurities, in function of the seed to select.

### LEGEND

- 01) Loading
- 02) Metal separator
- 03) Loading auger
- 04) Sieves cleaner
- 05) Scraps auger
- 06) Production convoy auger

- 07) Lifter
- 08) Indented cylinders
- 09) Scraps auger
- 10) Lifter
- 11) Tanning
- 12) Bag 25-50 kg
- 13) Big-Bags
- 14) Compressor