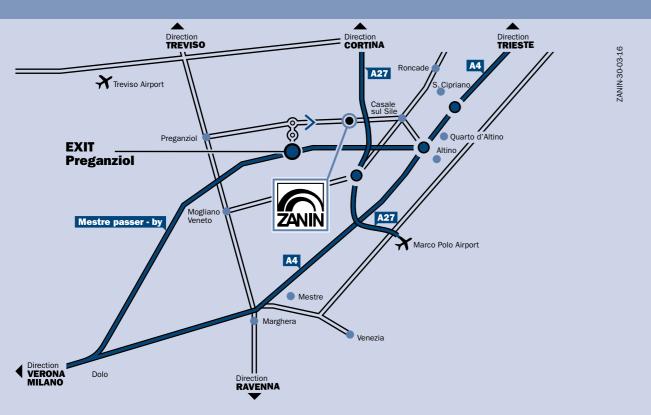

#### ZANIN F.IIi s.r.l.

Viale delle Industrie, 1 31032 Casale sul Sile (TV) - Italy

T. +39 0422 785444 F. +39 0422 785805

www.zanin-italia.com info@zanin-italia.com