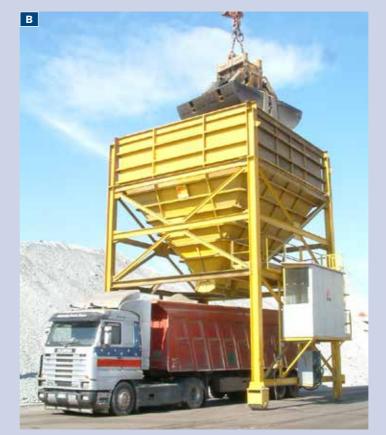

#### **DETAILS**

- A) Hopper with belt extractor.
- **B)** Simple hopper: containment of dust on the drain perimeter.
- **C)** Eco-filtering hopper, containment of dust on the exhaust perimeter with the recovery of the dust by a filter.