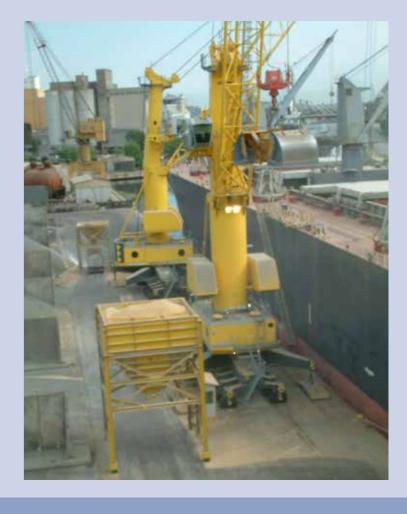

## **HOPPER FOR PORT**

The hopper for unloading ships and redelivery, are designed to reduce to a minimum the time from the bucket release material, reduction of dust in the atmosphere, easy sliding of the material in the corners and easy movement.

The exhaust system can be of two types:

- Tilting shutter at hydraulic control;
- Guillotine shutter with hydraulic control.

The versions may be of two types:

- -Simple hopper: containment of the dust on the exhaust perimeter;
- -Eco-filtering hopper: containment of dust on the drain perimeter with the recovery of dust through the filter.

#### **DETAILS**

- A) Hopper with belt extractor.
- **B)** Simple hopper: containment of dust on the drain perimeter.
- **C)** Eco-filtering hopper, containment of dust on the exhaust perimeter with the recovery of the dust by a filter.