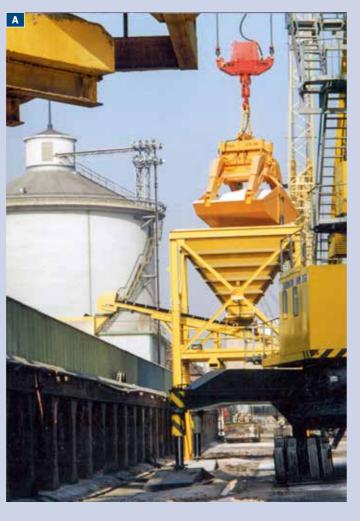

### **HOPPER FOR PORT**

## **HOPPER FOR PORT**

The hopper for unloading ships and redelivery, are designed to reduce to a minimum the time from the bucket release material, reduction of dust in the atmosphere, easy sliding of the material in the corners and easy movement.

The exhaust system can be of two types:

- Tilting shutter at hydraulic control;
- Guillotine shutter with hydraulic control.

The versions may be of two types:

- -Simple hopper: containment of the dust on the exhaust perimeter;
- -Eco-filtering hopper: containment of dust on the drain perimeter with the recovery of dust through the filter.

#### **DETAILS**

- A) Hopper with belt extractor.
- **B)** Simple hopper: containment of dust on the drain perimeter.
- **C)** Eco-filtering hopper, containment of dust on the exhaust perimeter with the recovery of the dust by a filter.