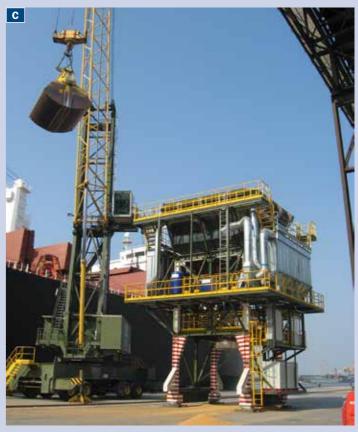

#### **DETAILS**

- A) Hopper with belt extractor.
- **B)** Simple hopper: containment of dust on the drain perimeter.
- **C)** Eco-filtering hopper, containment of dust on the exhaust perimeter with the recovery of the dust by a filter.