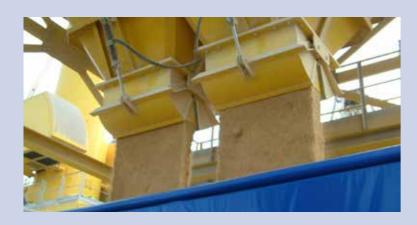

#### **CONSTRUCTION**

- · Grilled mesh.
- · Walls and slides of thick lined sheet "Hardox".
- Iron frame with reinforcement sections, completely bolted.
- Fixed or swivel type drive wheels of steel or solid rubber.
- Control box with access ladder.
- Sandblasting and painting according to regulations.

#### **DETAILS**

- 01) Mesh grating.
- 02) Hopper displacement system.
- 03) Turning wheels with solid rubber tires.
- 04) Powered truck on rail.