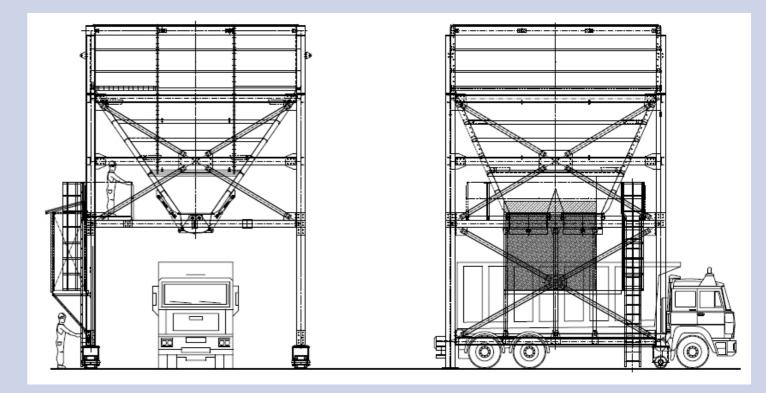

## **HOPPER FOR PORT**

The hopper for unloading ships and redelivery, are designed to reduce to a minimum the time from the bucket release material, reduction of dust in the atmosphere, easy sliding of the material in the corners and easy movement.

The exhaust system can be of two types:

- Tilting shutter at hydraulic control;
- Guillotine shutter with hydraulic control.

The versions may be of two types:

- -Simple hopper: containment of the dust on the exhaust perimeter;
- -Eco-filtering hopper: containment of dust on the drain perimeter with the recovery of dust through the filter.