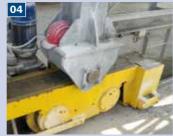

#### **DETAILS**

- 01) Mesh grating.
- 02) Hopper displacement system.
- 03) Turning wheels with solid rubber tires.
- 04) Powered truck on rail.