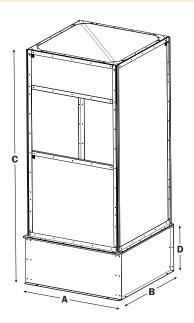

| MODEL  |    | FR-1 | FR-2  |
|--------|----|------|-------|
| Weight | kg | 165  | 285   |
| Volume | m³ | 5,05 | 10,09 |
| A      | mm | 1350 | 1350  |
| В      | mm | 1250 | 2500  |
| C      | mm | 2990 | 2990  |
| D      | mm | 600  | 600   |