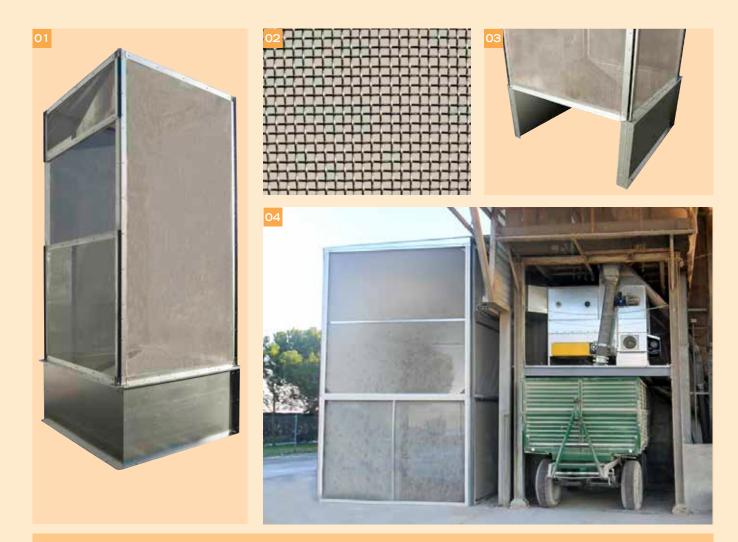

## MANUFACTURING

The panels are in galvanised steel and manufactured in modular framework, the mesh is in AISI 304 stainless steel.

DETAILS

- 01) Front view with air inlet
- 02) Mesh detail

- 03) View of waste discharge outlet
- 04) Air separation and filtering plant