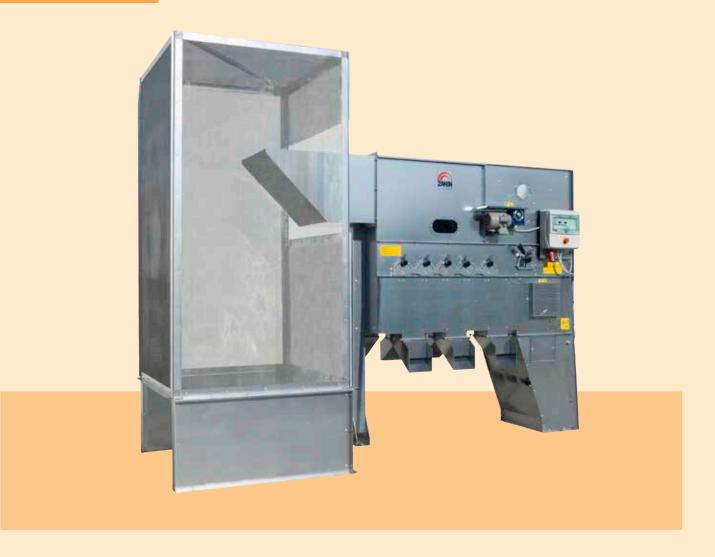

## USE

The mesh filter is mounted on the SA air cleaners and Minidry dryers.

## **OPERATION**

The dust in outlet from the cleaner or dryer are collected in the modular filtering chamber

## MANUFACTURING

The panels are in galvanised steel and manufactured in modular framework, the mesh is in AISI 304 stainless steel.

DETAILS

- 01) Front view with air inlet
- 02) Mesh detail

- 03) View of waste discharge outlet
- 04) Air separation and filtering plant