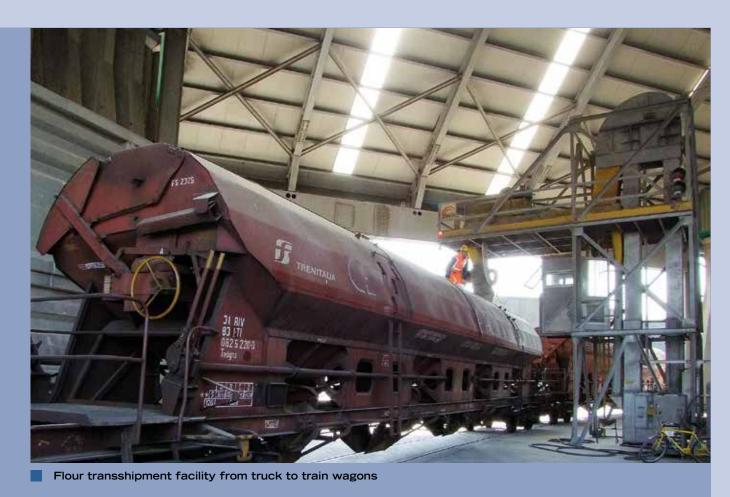

#### RAILWAY LOGISTIC

Receiving plant with quick load and conveyor to send to storage

Bulk unloading from truck

Wagons weighing hopper with an attached hopper for trucks with hydraulic tipper

Receiving hopper with belt conveyor

robotized storage cells

Unloading waggons on hopper

## RAILWAY LOGISTIC

#### RAILWAY LOGISTIC

Hopper with belt conveyor for truck or wagon loading

Warehouse cells loading system

Transport of dusty product with weighing system