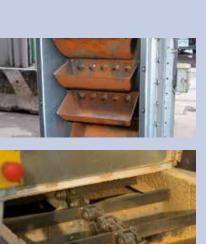

#### RAILWAY LOGISTIC

Receiving plant with quick load and conveyor to send to storage

Bulk unloading from truck

Wagons weighing hopper with an attached hopper for trucks with hydraulic tipper

Receiving hopper with belt conveyor

robotized storage cells

Unloading waggons on hopper

## RAILWAY LOGISTIC

#### RAILWAY LOGISTIC

Hopper with belt conveyor for truck or wagon loading

Warehouse cells loading system

Transport of dusty product with weighing system