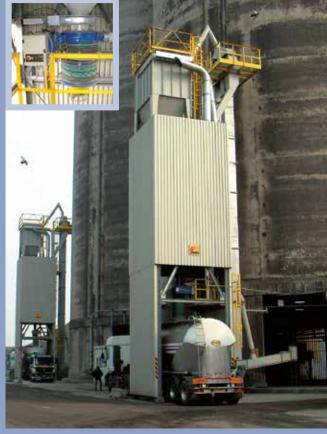

# INDUSTRY

Fluidificable ducts for ash-concrete transport

Ash-concrete reloading plant

Fluidificable ducts for silo cones

### INDUSTRY

Storehouse stocking with belt conveyors

Bucket elevators for sand