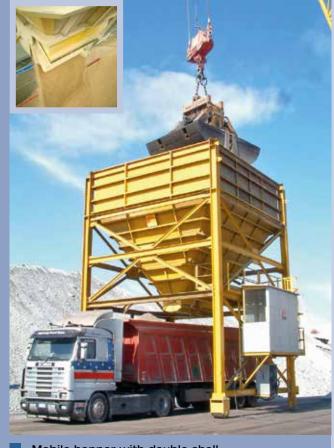

## PORT LOGISTIC

Ship disembarkment plant: 700 t/h

Transfer system from ship to truck with bulk loading hoppers

Mobile hopper with double shell

Bucket elevator for loading the chain conveyor

Lifting system head group