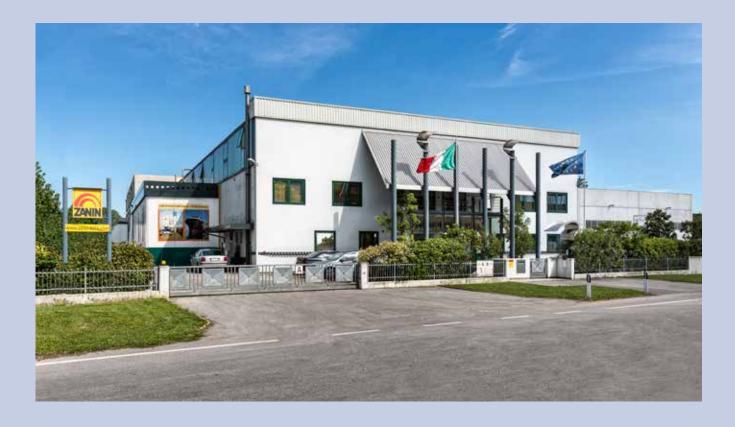

# THE QUALITY OF EXPERIENCE ON INDUSTRIAL SERVICE

The Company Zanin F.IIi was founded in 1956.

We specialise in the production of complete systems for cleaning, drying, handling and storing cereals.

Our Company rapidly grew to gain a position of excellence on the international market, backed by its values: constant commitment to innovation, client assistance, flexibility, enhancement of human resources and competitiveness.

Zanin F.IIi provides the agro-food industry with its relentless research and virtuous, continual personnel training.

In this way we have developed very high specialisation and a total quality process with TÜV SÜD certification. All Zanin F.IIi products therefore guarantee constant results and increasingly better performance.