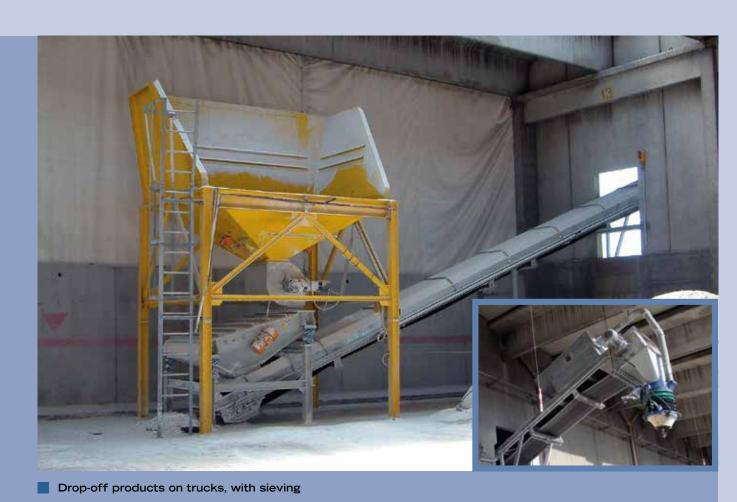

#### RAILWAY LOGISTIC

Hopper with belt conveyor for truck or wagon loading

Warehouse cells loading system

Transport of dusty product with weighing system