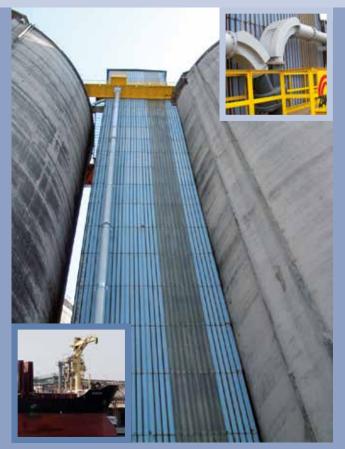

# INDUSTRY

Fluidificable ducts for ash-concrete transport

Ash-concrete reloading plant

Fluidificable ducts for silo cones

### INDUSTRY

Storehouse stocking with belt conveyors

Bucket elevators for sand