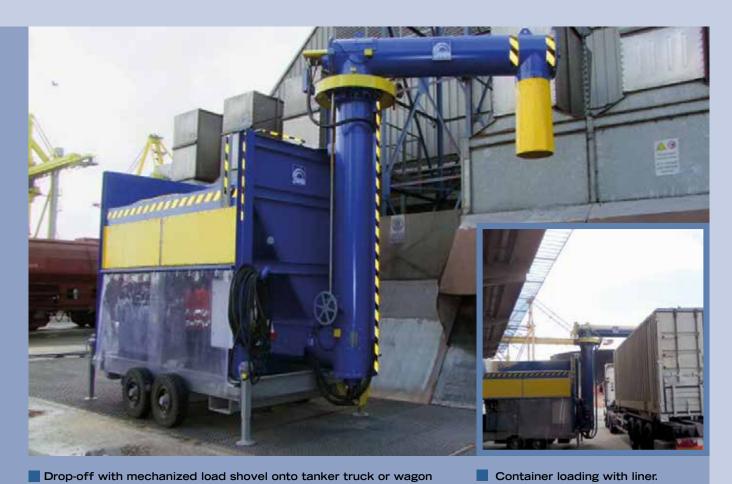

# PORT LOGISTIC

Unloading plant

Chain conveyor for warehouse loading

Ship to warehouse unloading lines