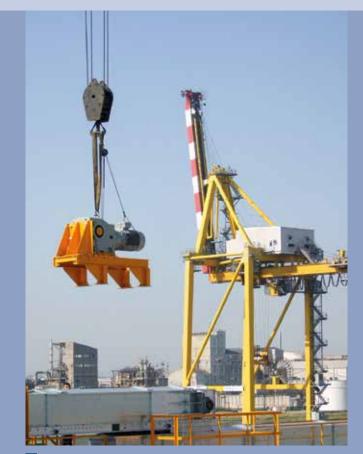

## PORT LOGISTIC

Ship disembarkment plant: 700 t/h

Transfer system from ship to truck with bulk loading hoppers

Mobile hopper with double shell

Bucket elevator for loading the chain conveyor

Lifting system head group