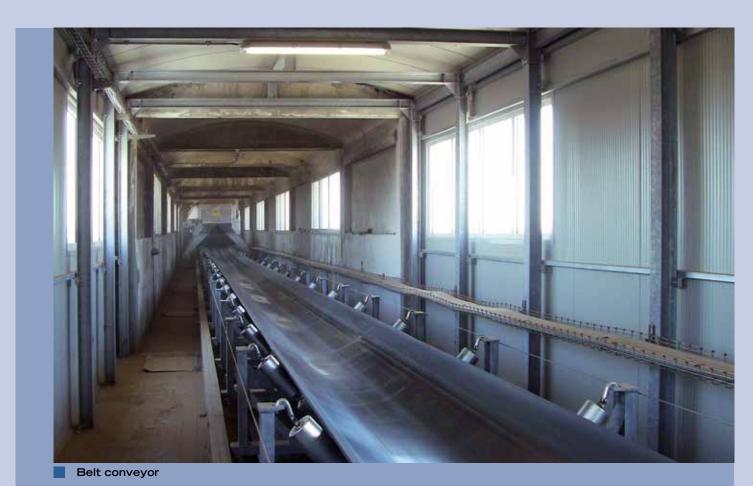

### INDUSTRY

Storehouse stocking with belt conveyors

Bucket elevators for sand