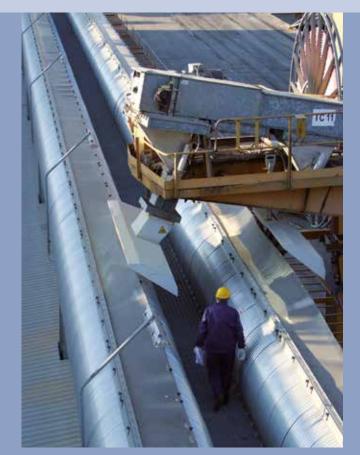

## PORT LOGISTIC

Ship disembarkment plant: 700 t/h

Transfer system from ship to truck with bulk loading hoppers

Mobile hopper with double shell

Bucket elevator for loading the chain conveyor

Lifting system head group

# PORT LOGISTIC

Weighing system with continuous discharge conveyors

Loading conveyor in warehouses

# PORT LOGISTIC

Unloading plant

Chain conveyor for warehouse loading

Ship to warehouse unloading lines