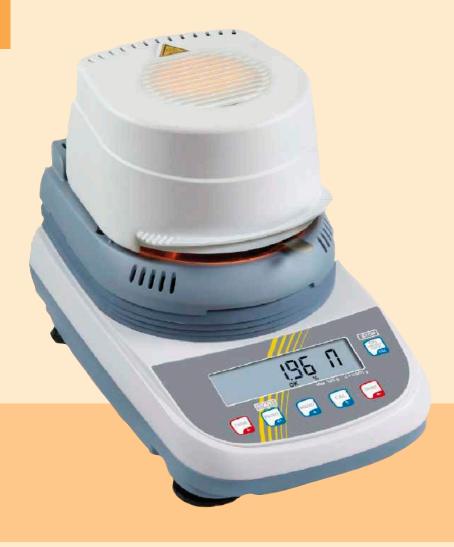

# **MOISTURE ANALYSER**

# **USE**

The laboratory moisture analyser can be used to measure moisture content in samples up to 160g.