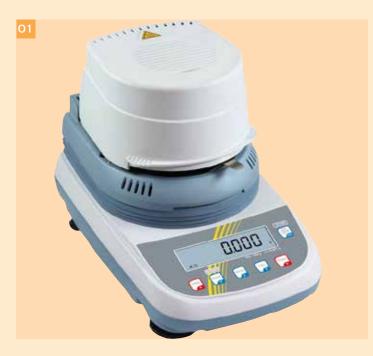

# **DETAILS**

- 01) Moisture Analyser
- 02) Back of the unit
- 03) Open position for sample insertion