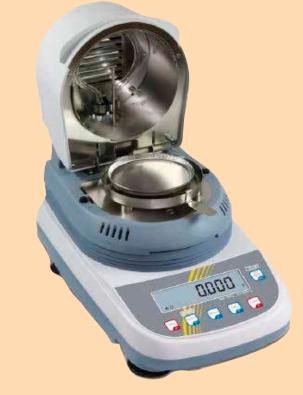

# **DETAILS**

- 01) Moisture Analyser
- 02) Back of the unit
- 03) Open position for sample insertion