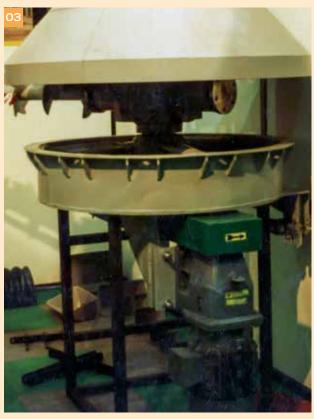

## **DETAILS**

- 01) Special spiral auger02) 90° motion drive
- control
- 03) Protection cone and gear-motor

| CAPACITY | AUGER ROTATIONS | POWER (kW) IN FUNCTION OF SILOS Ø AND AUGER CAPACITY |           |           |           |
|----------|-----------------|------------------------------------------------------|-----------|-----------|-----------|
| m³       | rot./1'         | Ø 2730 mm                                            | Ø 3640 mm | Ø 4545 mm | Ø 5454 mm |
| 40       | 50              | 3                                                    | 3         | 4         | 4         |
| 80       | 100             | 4                                                    | 5,5       | 5,5       | 7,5       |
| 120      | 150             | 5,5                                                  | 7,5       | 7,5       | 9,2       |