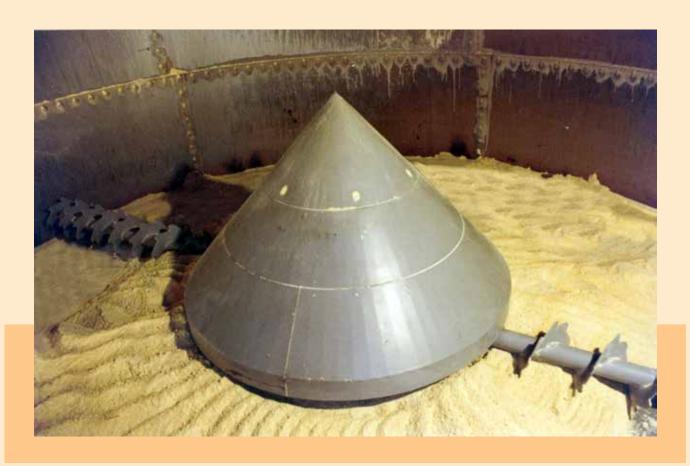

# **OPERATION**

The mod. EF milling machine extractors, mounted on the bottom of silos or hoppers, allow the extraction of particularly difficult products, which tend to bridge or to clog. The extractor is equipped with two augers inside the silo that send the product to a central box from which it is discharged with a rotary paddle; the central box is protected by a cone shaped cover normally supported by the extractor head and in the neutral position on its shaft.

A special group to the differential, which receives a single motion from the central shift control, forces the augers to rotate on its own axis; a ratchet mechanism with pneumatic control imparts to the latter a revolution motion such as to mill the product at any point of the silo base. During the extraction an effective mixing action is also performed that can prevent any de-mixing in a radial manner inside the silo.