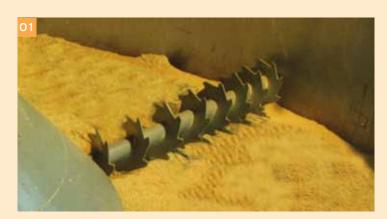

## **DETAILS**

- 01) Special spiral auger02) 90° motion drive
- control
- 03) Protection cone and gear-motor

| CAPACITY | AUGER ROTATIONS | POWER (kW) IN FUNCTION OF SILOS Ø AND AUGER CAPACITY |           |           |           |
|----------|-----------------|------------------------------------------------------|-----------|-----------|-----------|
| m³       | rot./1'         | Ø 2730 mm                                            | Ø 3640 mm | Ø 4545 mm | Ø 5454 mm |
| 40       | 50              | 3                                                    | 3         | 4         | 4         |
| 80       | 100             | 4                                                    | 5,5       | 5,5       | 7,5       |
| 120      | 150             | 5,5                                                  | 7,5       | 7,5       | 9,2       |