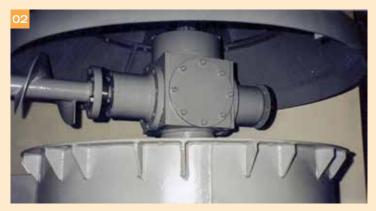

## **DETAILS**

- 01) Special spiral auger02) 90° motion drive
- control
- 03) Protection cone and gear-motor

| CAPACITY | AUGER ROTATIONS | POWER (kW) IN FUNCTION OF SILOS Ø AND AUGER CAPACITY |           |           |           |
|----------|-----------------|------------------------------------------------------|-----------|-----------|-----------|
| m³       | rot./1'         | Ø 2730 mm                                            | Ø 3640 mm | Ø 4545 mm | Ø 5454 mm |
| 40       | 50              | 3                                                    | 3         | 4         | 4         |
| 80       | 100             | 4                                                    | 5,5       | 5,5       | 7,5       |
| 120      | 150             | 5,5                                                  | 7,5       | 7,5       | 9,2       |