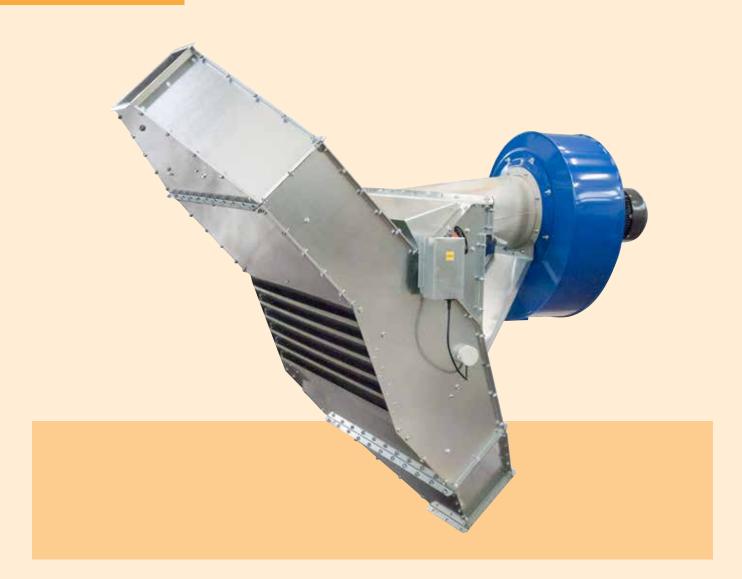

# **PA-I** INCLINED ASPIRATION UNIT

## CONSTRUCTION

- Aspiration cowling with pressed galvanized panels
- Aspiration intake
- Airflow dampers

1

### **FUNCTION**

The grain enters by gravity and is evenly distributed over the whole width. The grain descending as a curtain encounters a cross airflow, which takes up the lighter parts, which are then decanted in a cyclone or filter. Airflow is regulated by the <u>"false air"</u> <u>A</u>.

#### LEGEND

- 1) Grain with impurities inlet
- 2) Clean product outlet
- 3) Grain with fine impurities dust outlet