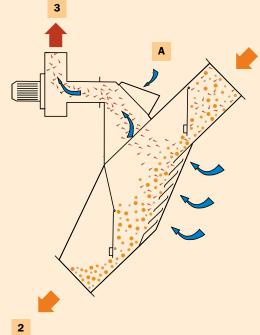

### **FUNCTION**

The grain enters by gravity and is evenly distributed over the whole width. The grain descending as a curtain encounters a cross airflow, which takes up the lighter parts, which are then decanted in a cyclone or filter. Airflow is regulated by the <u>"false air"</u> <u>A</u>.

#### LEGEND

- 1) Grain with impurities inlet
- 2) Clean product outlet
- 3) Grain with fine impurities dust outlet