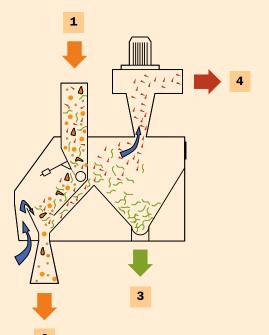

## **FUNCTION**

The product enters by gravity into a motorised roller distributor and is evenly distributed over its whole width; the subsequent curtain descent of cereal encounters a cross airflow, which carries away light impurities and deposits a part of the heavier particles in a decanting hopper, equipped with a screw for reject expulsion.

The light impurities are decanted by a cyclone or filter.

### **LEGEND**

- 2) Clean product
- **1)** Grain with impurities inlet
- 3) Fine impurities
- **4)** Dust