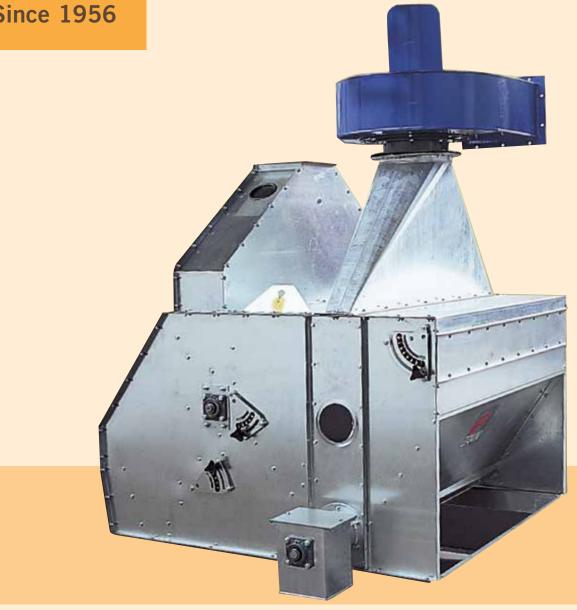

# PA-D ASPIRATOR CLEANER WITH DECANTER

# **CONSTRUCTION**

- Aspiration cowling with pressed galvanized panels
- Product inlet hopper
- Aspiration intake with vertical and horizontal positioning
- Airflow dampers