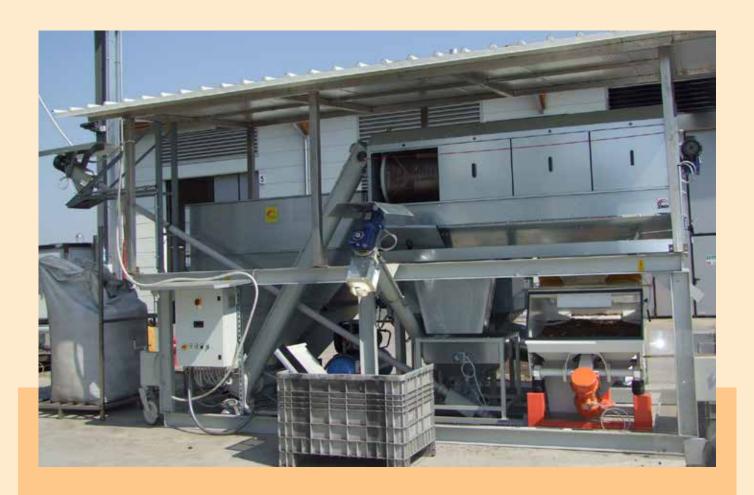

# CHIPPED WOOD AND OTHER PRODUCTS SORTING PLANT

# **USE**

The function of the selector is to separate in a short time the fines and coarse parts present in the product to be treated. The product is calibrated depending on the grid that is installed.

# **MANUFACTURE**

- Metal sheet with thick width galvanised metal sections support framework
- Hemmed edge metal sheet tank, bolted among the various elements that make it up
- Product inlet hopper.

### **OPERATION**

It is the combination of a rotating drum cleaner in the part underlying a suction cleaner with decanter and a dust abatement bag filter. A control panel allows adjusting the machines according to the product to be processed with positioning of the inclination of the drum, rotation speed and suction adjustment, all automatically. This plant is easy to transport with forklift or alternatively on wheels.

### **LEGEND**

- 01) Loading hopper
- 02) Extraction auger
- 03) Conveyor auger
- 04) Iron remover
- 05) Rotating calibrator drum

- 06) Fines waste outlet
- 07) Good product outlet from stone remover
- 08) Stones outlet from stone remover
- 09) Finished product unloading auger
- 10) Bags filter
- 11) Filter dust unloading auger