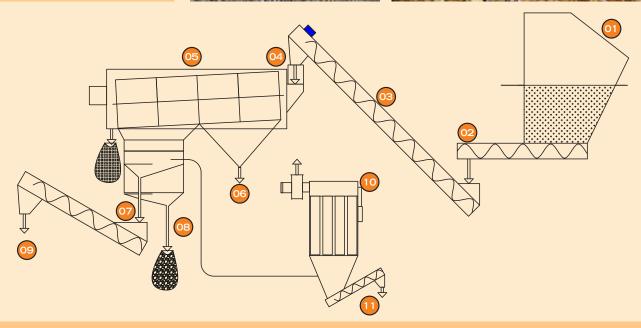

### **LEGEND**

- 01) Loading hopper
- 02) Extraction auger
- 03) Conveyor auger
- 04) Iron remover
- 05) Rotating calibrator drum

- 06) Fines waste outlet
- 07) Good product outlet from stone remover
- 08) Stones outlet from stone remover
- 09) Finished product unloading auger
- 10) Bags filter
- 11) Filter dust unloading auger