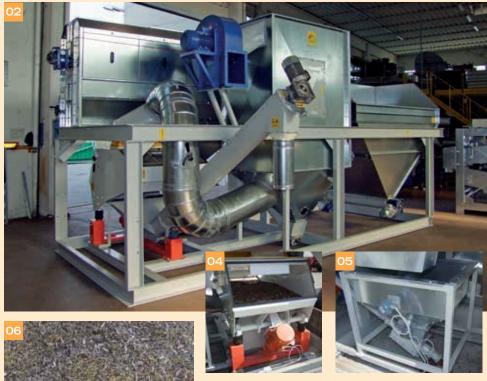

## **DETAILS**

- 01) Calibrated product extraction auger
- O2) Plant view including loading hopper, calibrator, stone remover and filter
- 03) Wood chips, various sizes
- 04) Stone remover
- 05) Sub-products collection hopper
- 06) Other type of product to be selected
- 07) Other type of product to be selected