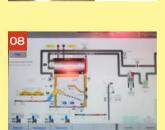

### **STRAW**

COBS

WOODCHIPS

1) Straw balls conveyor, 2) Cutting machine, 3) Conveyor, 4) Damper,

11) Inspection glass,

14) Multi-cyclone,

17) Foundation,

12) Smoke tube boiler,

13) Ash transport auger,

15) Combustion gas aspirator,

16) Combustion gases to the chimney,

- 5) Auger, 6) Primary air,
- 7) Secondary air, 8) Cleaning door,
- 18) Cleaning door, 19) Ladder, 9) Ashes container, 20) Steel chimney, 10) Water-cooled front door, 21) Finned coil.

## **OPERATION**

- 1) Auger feeder,
- 2) Air Jets for pipe cleaning,
- 3) Ash discharge auger,
- 4) Filter,
- 5) Liquid recirculation pumps,
- 6) Control clock,
- 7) Pipeline for liquid transport,
- 8) Touch-screen for control and system monitoring,
- 9) Chain for wooden chips or cobs,
- 10) Fire inspection spyhole.