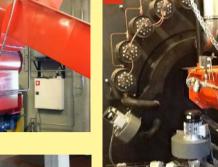

## **OPERATION**

- 1) Auger feeder,
- 2) Air Jets for pipe cleaning,
- 3) Ash discharge auger,
- 4) Filter,
- 5) Liquid recirculation pumps,
- 6) Control clock,
- 7) Pipeline for liquid transport,
- 8) Touch-screen for control and system monitoring,
- 9) Chain for wooden chips or cobs,
- 10) Fire inspection spyhole.