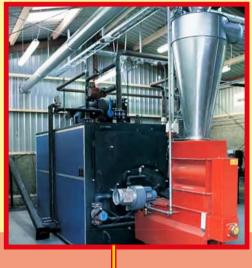

### **STRAW**

COBS

WOODCHIPS

1) Straw balls conveyor, 2) Cutting machine, 3) Conveyor, 4) Damper,

11) Inspection glass,

14) Multi-cyclone,

17) Foundation,

12) Smoke tube boiler,

13) Ash transport auger,

15) Combustion gas aspirator,

16) Combustion gases to the chimney,

- 5) Auger, 6) Primary air,
- 7) Secondary air, 8) Cleaning door,
- 18) Cleaning door, 19) Ladder, 9) Ashes container, 20) Steel chimney, 10) Water-cooled front door, 21) Finned coil.

## **OPERATION**

- 1) Auger feeder,
- 2) Air Jets for pipe cleaning,
- 3) Ash discharge auger,
- 4) Filter,
- 5) Liquid recirculation pumps,
- 6) Control clock,
- 7) Pipeline for liquid transport,
- 8) Touch-screen for control and system monitoring,
- 9) Chain for wooden chips or cobs,
- 10) Fire inspection spyhole.