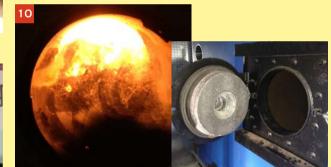

### **STRAW**

COBS

WOODCHIPS

1) Straw balls conveyor, 2) Cutting machine, 3) Conveyor, 4) Damper,

11) Inspection glass,

14) Multi-cyclone,

17) Foundation,

12) Smoke tube boiler,

13) Ash transport auger,

15) Combustion gas aspirator,

16) Combustion gases to the chimney,

- 5) Auger, 6) Primary air,
- 7) Secondary air, 8) Cleaning door,
- 18) Cleaning door, 19) Ladder, 9) Ashes container, 20) Steel chimney, 10) Water-cooled front door, 21) Finned coil.