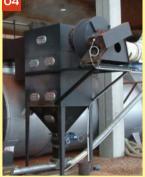

13) Ash transport auger,

15) Combustion gas aspirator,

16) Combustion gases to the chimney,

- 5) Auger, 6) Primary air,
- 7) Secondary air, 8) Cleaning door,
- 18) Cleaning door, 19) Ladder, 9) Ashes container, 20) Steel chimney, 10) Water-cooled front door, 21) Finned coil.