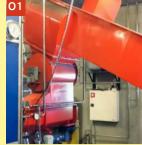

### **STRAW**

COBS

WOODCHIPS

1) Straw balls conveyor, 2) Cutting machine, 3) Conveyor, 4) Damper,

11) Inspection glass,

14) Multi-cyclone,

17) Foundation,

12) Smoke tube boiler,

13) Ash transport auger,

15) Combustion gas aspirator,

16) Combustion gases to the chimney,

- 5) Auger, 6) Primary air,
- 7) Secondary air, 8) Cleaning door,
- 18) Cleaning door, 19) Ladder, 9) Ashes container, 20) Steel chimney, 10) Water-cooled front door, 21) Finned coil.