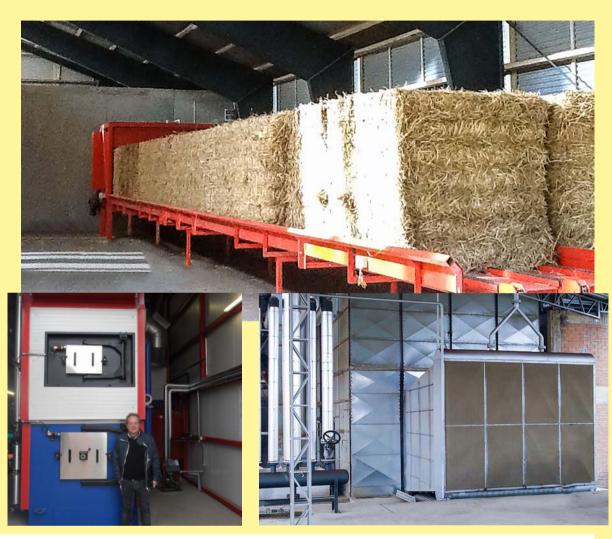

### **STRAW**

COBS

WOODCHIPS

1) Straw balls conveyor, 2) Cutting machine, 3) Conveyor, 4) Damper,

11) Inspection glass,

14) Multi-cyclone,

17) Foundation,

12) Smoke tube boiler,

13) Ash transport auger,

15) Combustion gas aspirator,

16) Combustion gases to the chimney,

- 5) Auger, 6) Primary air,
- 7) Secondary air, 8) Cleaning door,
- 18) Cleaning door, 19) Ladder, 9) Ashes container, 20) Steel chimney, 10) Water-cooled front door, 21) Finned coil.

## **OPERATION**

- 1) Auger feeder,
- 2) Air Jets for pipe cleaning,
- 3) Ash discharge auger,
- 4) Filter,
- 5) Liquid recirculation pumps,
- 6) Control clock,
- 7) Pipeline for liquid transport,
- 8) Touch-screen for control and system monitoring,
- 9) Chain for wooden chips or cobs,
- 10) Fire inspection spyhole.