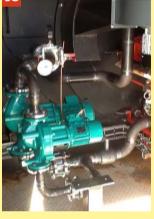

## **OPERATION**

- 1) Auger feeder,
- 2) Air Jets for pipe cleaning,
- 3) Ash discharge auger,
- 4) Filter,
- 5) Liquid recirculation pumps,
- 6) Control clock,
- 7) Pipeline for liquid transport,
- 8) Touch-screen for control and system monitoring,
- 9) Chain for wooden chips or cobs,
- 10) Fire inspection spyhole.