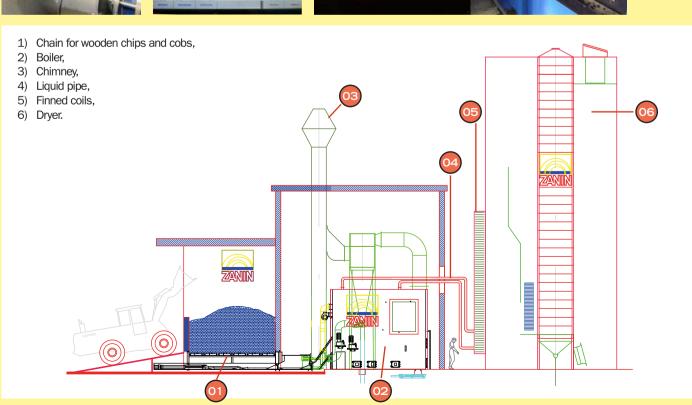

## **OPERATION**

- 1) Auger feeder,
- 2) Air Jets for pipe cleaning,
- 3) Ash discharge auger,
- 4) Filter,
- 5) Liquid recirculation pumps,
- 6) Control clock,
- 7) Pipeline for liquid transport,
- 8) Touch-screen for control and system monitoring,
- 9) Chain for wooden chips or cobs,
- 10) Fire inspection spyhole.