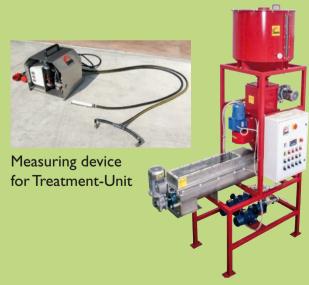

alia.com



# **BIOLOGICAL PEOPLE-ORIENTED**

BIO - Selected seeds for healthy food















## **DRYING SYSTEMS**

## **CLEANING SYSTEMS**

## SEPARATING SYSTEMS

#### MINIDRY

Dryers for small batches of product (mile, sunflower, corn, bean etc.) with systems to prevent passage of residues of combustion through the product.

Mod. MD1-C



Mod. MD2-E

#### SA

PSC

selection.

Sieve cleaner for

seed cleaning and

Cleaner with air jet. allows a separation of seeds by specific weight.

#### **MINI-PRA**

Rotary drum cleaner for small batches, with aspiration of dusts.

**MOBILE COMBI** 

for seed cleaning and calibration, complete

with loading-unloading

augers.

Rotary drum cleaner



Shaver

**Density Separator** 





Auger with cleaner with aspiration



Honeycombed cylinder





## **STORAGE AND CONVEYORS**

#### Storage-Silos

#### Conveyors





#### Ventilation for cereals



## **TREATMENT-UNIT**

### Treatment-Unit CO-10 P