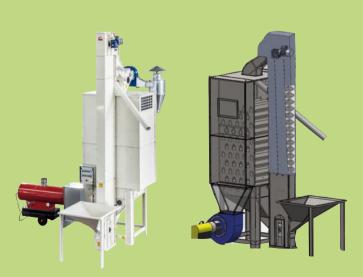

#### MINIDRY

Dryers for small batches of product (mile, sunflower, corn, bean etc.) with systems to prevent passage of residues of combustion through the product.

Mod. MD1-C

Mod. MD2-E