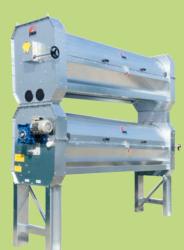

#### **MINI-PRA**

Rotary drum cleaner for small batches, with aspiration of dusts.

**MOBILE COMBI** 

for seed cleaning and calibration, complete

with loading-unloading

augers.

Rotary drum cleaner

Shaver

**Density Separator** 

Auger with cleaner with aspiration

Honeycombed cylinder