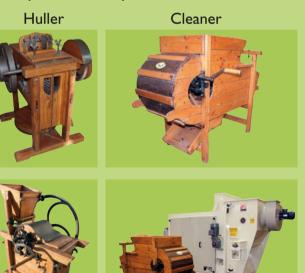

## **CLEANING SYSTEMS**

#### **MINI-PRA**

Rotary drum cleaner for small batches, with aspiration of dusts.

**MOBILE COMBI** 

for seed cleaning and calibration, complete

with loading-unloading

augers.

Rotary drum cleaner

Shaver